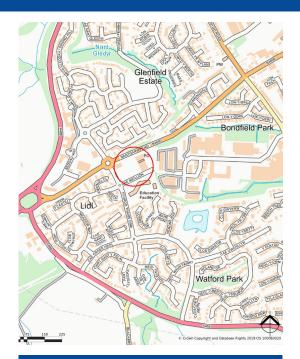

#### Location

The town of Caerphilly is located approximately 8 miles north of Cardiff and has an immediate population of around 40,000.

Castle View Shopping Centre is situated approximately 1.5 miles to the west of the town centre. The Shopping Centre occupies a prominent and accessible location fronting Nantgarw Road close to its junction with the A468 and A469 which has circa 40,000 vehicles passing daily and provides access to a wider catchment via the A470 one mile to the west.

The subject scheme extends to approximately 30,000 sq.ft. comprising 11 units with 141 on site parking spaces, together with two family public houses, and a **Lidl supermarket.** In addition the Cwrt Rawlin Primary School (400 pupils) is directly opposite.