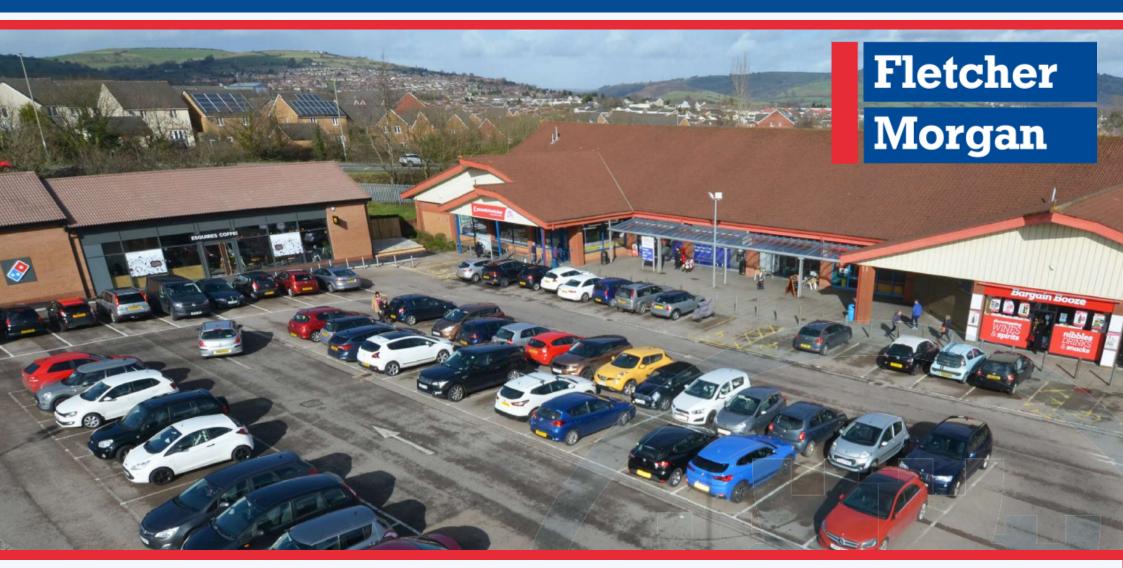

The subject scheme extends to approximately 30,000 sq.ft. comprising 11 units with 141 on site parking spaces, together with two family public houses, and a **Lidl supermarket.** In addition the Cwrt Rawlin Primary School (400 pupils) is directly opposite.

Existing occupiers in the Centre include: **Tesco Express, Greggs, Dominos, Esquires Coffee Shop, Subway, Castle View Medical Centre and Bupa Dental Practice,** together with a variety of established local restaurants and takeaways.

#### Description

The subject property comprises a purpose built retail unit immediately adjacent to **Lextan, Tesco Express and Esquires Coffee Shop** benefiting from unrestricted retail use and may be suitable for other uses, subject to planning.